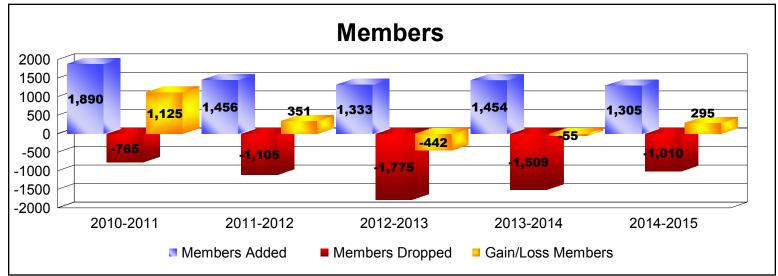

District 324A6 As of June 2015 Cumulative

| Year      | New<br>Clubs | Dropped<br>Clubs | Gain/<br>Loss<br>Clubs | New<br>Members | Charter<br>Members | Reinstate<br>Members | Transfer<br>Members | Total<br>Member<br>Added | Total<br>Members<br>Dropped | Gain/<br>Loss<br>Members |
|-----------|--------------|------------------|------------------------|----------------|--------------------|----------------------|---------------------|--------------------------|-----------------------------|--------------------------|
| 2010-2011 | 52           | -16              | 36                     | 723            | 1076               | 83                   | 8                   | 1890                     | -765                        | 1125                     |
| 2011-2012 | 21           | -18              | 3                      | 815            | 472                | 145                  | 24                  | 1456                     | -1105                       | 351                      |
| 2012-2013 | 18           | -31              | -13                    | 699            | 383                | 221                  | 30                  | 1333                     | -1775                       | -442                     |
| 2013-2014 | 13           | -33              | -20                    | 767            | 527                | 125                  | 35                  | 1454                     | -1509                       | -55                      |
| 2014-2015 | 6            | -27              | -21                    | 1041           | 169                | 70                   | 25                  | 1305                     | -1010                       | 295                      |
| Average   | 22           | -25              | -3                     | 809            | 525                | 129                  | 24                  | 1488                     | -1233                       | 255                      |