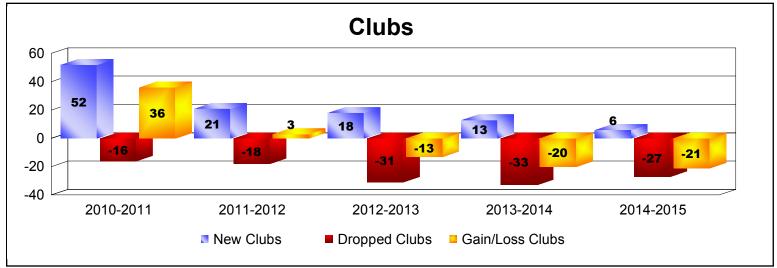

District 324A6 As of June 2015 Cumulative

| Year      | New<br>Clubs | Dropped<br>Clubs | Gain/<br>Loss<br>Clubs | New<br>Members | Charter<br>Members | Reinstate<br>Members | Transfer<br>Members | Total<br>Member<br>Added | Total<br>Members<br>Dropped | Gain/<br>Loss<br>Members |
|-----------|--------------|------------------|------------------------|----------------|--------------------|----------------------|---------------------|--------------------------|-----------------------------|--------------------------|
| 2010-2011 | 52           | -16              | 36                     | 723            | 1076               | 83                   | 8                   | 1890                     | -765                        | 1125                     |
| 2011-2012 | 21           | -18              | 3                      | 815            | 472                | 145                  | 24                  | 1456                     | -1105                       | 351                      |
| 2012-2013 | 18           | -31              | -13                    | 699            | 383                | 221                  | 30                  | 1333                     | -1775                       | -442                     |
| 2013-2014 | 13           | -33              | -20                    | 767            | 527                | 125                  | 35                  | 1454                     | -1509                       | -55                      |
| 2014-2015 | 6            | -27              | -21                    | 1041           | 169                | 70                   | 25                  | 1305                     | -1010                       | 295                      |
| Average   | 22           | -25              | -3                     | 809            | 525                | 129                  | 24                  | 1488                     | -1233                       | 255                      |